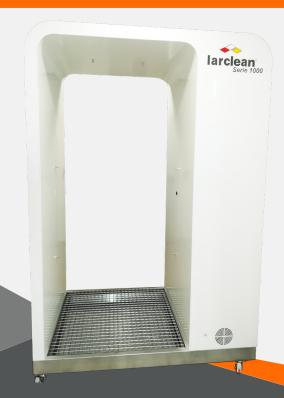

## CLEANING CABIN HIGH-PRECISION

larclean® 1000 series is an automatic fogging system of products to clean protective equipment. It is composed of a lightweight metal structure made out of high-quality aluminium composite panels, equipped with a detection system that detects the movement of people and applies a fog of the cleaning product.

Its fogging system at different points makes the product reach all areas of a person in a short period of time. The cabin allows variations of the application time to adjust the cleaning to the needs of each person and/or equipment.

Dimensions: 1000mm long; 1500mm wide; 2300 high

Weight: 150 Kg (without deposit) Use space: Indoor and outdoor

Passable space size: Height 2000mm, width 950mm

Working voltage: AC220V-50/60 Hz

Nominal Power: 475 W. Usage noise: Less than 35db Cleaning method: Fogging

**Control mode:** Motion sensor that activates the nebulizers when the person

enters the cleaning module. 6 misting nozzles.

**Deposit capacity: 100 Liters** 

Cleaning timeout: Customized as needed.

Autonomy: 6 hours